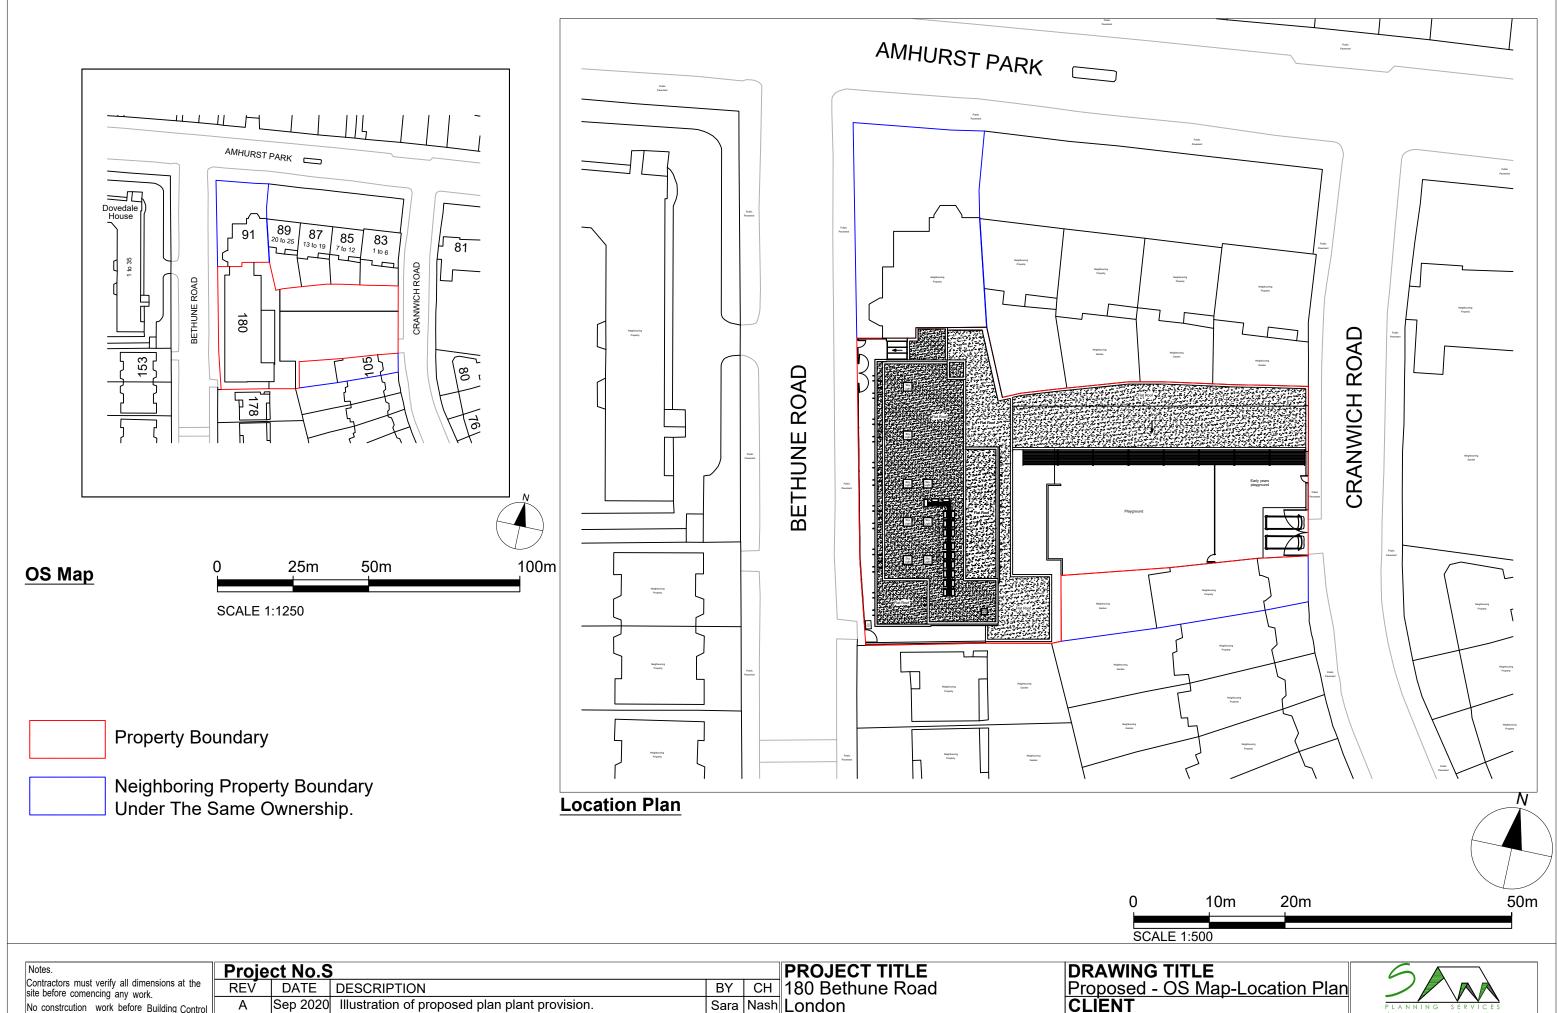

| Notes.                                                                                    | Project No.S                                                   |          | PROJECT TITLE                                 |             | DRAWING TITLE                        | 6                                                               |
|-------------------------------------------------------------------------------------------|----------------------------------------------------------------|----------|-----------------------------------------------|-------------|--------------------------------------|-----------------------------------------------------------------|
| Contractors must verify all dimensions at the site before comencing any work.             | REV DATE DESCRIPTION                                           | BY CH    | CH 180 Bethune Road  Nash London Nash N16 5DP |             | Proposed - OS Map-Location Plan      | PLANNING SERVICES Unit 9b, The High Cross Centre, Fountayne Rd, |
| No constrcution work before Building Control                                              | A Sep 2020 Illustration of proposed plan plant provision.      | Sara Nas |                                               |             |                                      |                                                                 |
| approval and structural engineer confirmation.                                            | B Feb 2021 Illustration of proposed elevation plant provision. | Sara Nas |                                               |             | Mr Low                               |                                                                 |
| Any discrepancies to be reported to Gridline.  All drawings are to be read in conjunction | C Feb 2023 Proposal retracted 0.5m off the side elevation.     | Sara Joe | DATE                                          | Project No. | DRAWING No.   SCALE @ A3   Drawn by: | N 1 5 4 B E                                                     |
| with all relevant drawings and specifications.                                            | D Apr 2023 Proposal reduced in size.                           | Sara Joe | July 2020                                     | 2921        | PR-L001   1:1250 / 1:500   Sara      | <u>TEL: 020 8802 3480</u><br>www.samplanning.co.uk              |