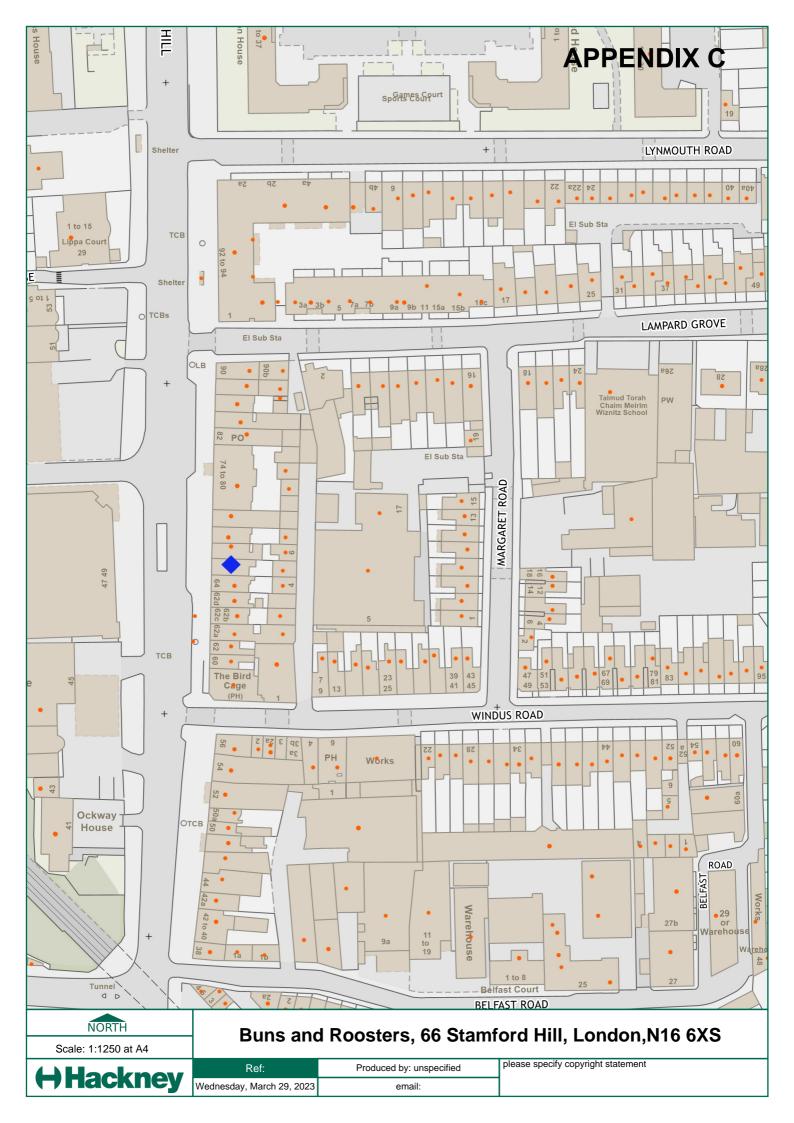

e arrangements exist at all times.

5 Hours Of Building Works (Monday to Friday 08:00-18:00 hours; Saturdays 08:00-13:00 hours; at no time on Sundays and Public Holidays) Your attention is drawn to the provisions of Section 60 of the Control of Pollution Act 1974 which imposes requirements as to the way in which building works are implemented including the hours during which the work may be carried out. This Act is administered by the Councils The Pollution Control Service, 28-33 Independent Place, Shackwell Lane, E8 2HE,

## **↔** Hackney

Telephone No: 0208 356 4455and you are advised to consult that Division at

an early stage.

Date of Decision: 19 April 2012

Signed

Graham Loveland

Assistant Director (Planning and Regulatory Services) Legal, Human Resources and Regulatory Services