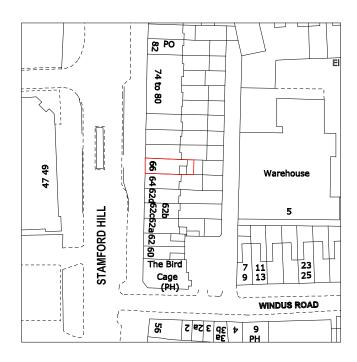

# Rear Garden Light well Restaurant / Takeaway SHOP ENTRANCE TO FLATS ENTRANCE

#### EXISTING GROUND FLOOR PLAN (SCALE: 1:100)

# SCALE BAR (METRES) 1:1250 0 10 20 30 40 50 60 70 80 90 100 m SCALE BAR (METRES) 1:100 0 1 2 4 6 10

#### PLEASE NOTE:

THIS DRAWING IS ISSUED FOR LEASE PLAN PURPOSES ONLY AND NOT TO BE USED FOR ANY OTHER PURPOSES.

WHILST EVERY EFFORT HAS BEEN MADE TO ACCURATELY MEASURE THE PROPERTY AND PRODUCE THESE CAD DRAWNINGS, SOME MEASUREMENTS WERE RELIED UPON USING THE ORDNANCE SURVEY LOCATION PLAN. THE AGENT HOLDS NO RESPONSIBILITY OF ANY MISUSE OF THIS PLAN OR ANY DISCREPANCIES, INACCURACIES OF INCONSISTENCIES WHICH MAY ARISE, INCLUDING ANY HARM CAUSED TO ANY INTERESTED PARTIES AS A RESULT.

THE LEGAL REPRESENTATIVE/ SOLICITOR MUST CHECK THE LEASE PLAN IS COMPLIANT.



SITE LOCATION PLAN ∠ (SCALE: 1:1250)

#### LEGEND:

RED OUTLINED AREAS ARE PART OF THE PREMISES

GREEN OUTLINED AREAS ARE COMMUNAL

#### Agent:

 M I N I M A S P A C E Architecture
 Tel:
 020 0888 0858

 Abu Bakr Akhoon
 Mob:
 0791 248 5017

 92 Stellman Close
 Email:
 info@minimaspace.co.uk

 London, E5 8QZ
 Web:
 www.minimaspace.co.uk

#### Address:

66 Stamford Hill, London, N16 6XS

#### Drawing Title:

Lease Plan - Existing Ground Floor Plan & Location Plan

| Job:     | Scale:              | Rev:          |
|----------|---------------------|---------------|
| 853      | 1:100 / 1:1250 @ A4 |               |
|          |                     |               |
| Date:    | Drawn by:           | Dwg No:       |
| 22.02.22 | HW / AA             | AM / LP - 100 |
|          |