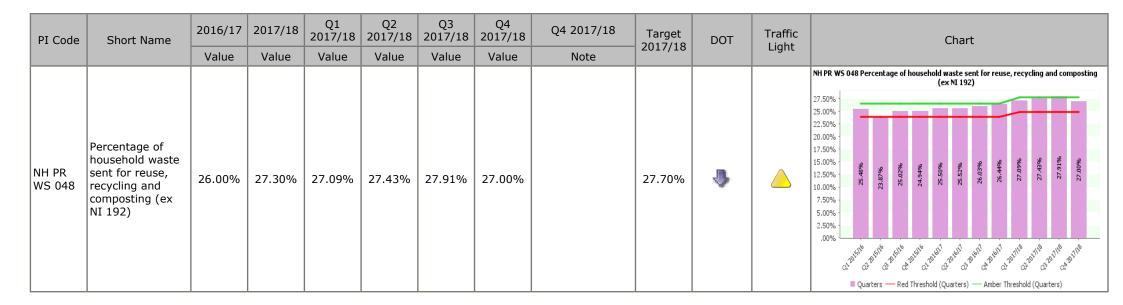

|



|             | PI Status |   | Long Term Trends | Short Term Trends |               |  |  |
|-------------|-----------|---|------------------|-------------------|---------------|--|--|
|             | Alert     |   | Improving        | Ŷ                 | Improving     |  |  |
| $\triangle$ | Warning   | - | No Change        | -                 | No Change     |  |  |
| 0           | ок        | - | Getting Worse    | 4                 | Getting Worse |  |  |
| ?           | Unknown   |   |                  |                   |               |  |  |
|             | Data Only |   |                  |                   |               |  |  |